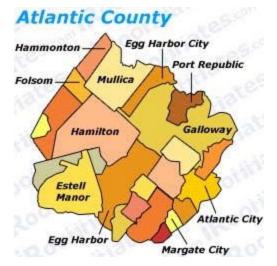

## **Atlantic County Towns and Cities**

## Wanted QSL cards from any of these locations Pre 1980 are the most desired

A

- Absecon, New Jersey
- Atlantic City, New Jersey

В

- Brigantine, New Jersey
- Buena, New Jersey

 $\mathbf{C}$ 

• Corbin City, New Jersey

D

Dorothy, New Jersey

E

- Egg Harbor City, New Jersey
- Egg Harbor Township, New Jersey
- Estell Manor, New Jersey

F

Folsom, New Jersey

G

• Galloway Township, New Jersey

Η

- Hamilton Township, New Jersey
- Hammonton, New Jersey

L

- Linwood, New Jersey
- Longport, New Jersey

M

- Margate City, New Jersey
- Mays Landing, New Jersey
- Mullica Township, New Jersey

N

Northfield, New Jersey

P

- Pleasantville, New Jersey
- Port Republic, New Jersey

S

• Somers Point, New Jersey

V

• Ventnor City, New Jersey

W

• Weymouth Township, New Jersey